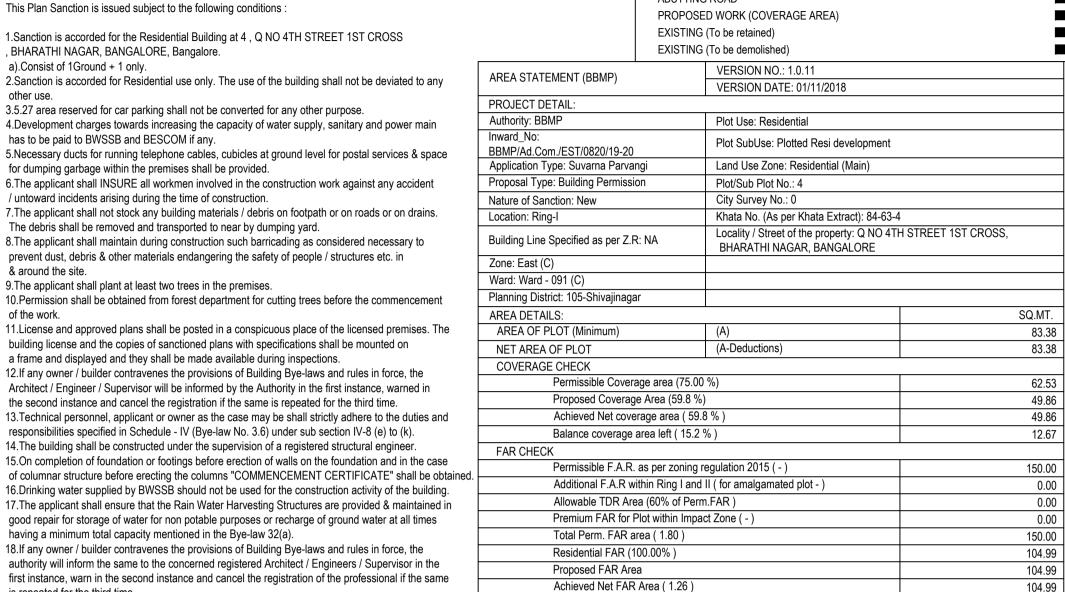

Approval Date: 10/25/2019 4:14:22 PM

Balance FAR Area (0.54)

Proposed BuiltUp Area

Achieved BuiltUp Area

## Payment Details

BUILT UP AREA CHECK

| Sr No. | Challan<br>Number   | Receipt<br>Number   | Amount (INR) | Payment Mode | Transaction<br>Number | Payment Date             | Remark |  |
|--------|---------------------|---------------------|--------------|--------------|-----------------------|--------------------------|--------|--|
| 1      | BBMP/20964/CH/19-20 | BBMP/20964/CH/19-20 | 280          | Online       | 9141032087            | 10/01/2019<br>1:12:43 PM | -      |  |
|        | No.                 | Head                |              | Amount (INR) | Remark                |                          |        |  |
|        | 1                   | Sc                  | crutiny Fee  |              | 280                   | _                        |        |  |

45.01

117.10

117.10

# Block :RESI (AA)

| Floor Name                  | Total Built Up<br>Area (Sq.mt.) | Deductions (Area in Sq.mt.)  StairCase Parking |      | Proposed FAR<br>Area (Sq.mt.)<br>Resi. | Total FAR Area<br>(Sq.mt.) | Tnmt (No.) |
|-----------------------------|---------------------------------|------------------------------------------------|------|----------------------------------------|----------------------------|------------|
| Terrace Floor               | 6.84                            | 6.84                                           | 0.00 | 0.00                                   | 0.00                       | 00         |
| First Floor                 | 55.13                           | 0.00                                           | 0.00 | 55.13                                  | 55.13                      | 00         |
| Ground Floor                | 55.13                           | 0.00                                           | 5.27 | 49.86                                  | 49.86                      | 01         |
| Total:                      | 117.10                          | 6.84                                           | 5.27 | 104.99                                 | 104.99                     | 01         |
| Total Number of Same Blocks | 1                               |                                                |      |                                        |                            |            |
| Total:                      | 117.10                          | 6.84                                           | 5.27 | 104.99                                 | 104.99                     | 01         |