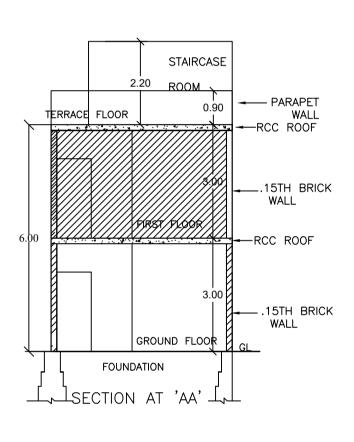

# Block :RESI (AA)

| Floor Name                  | Total Built Up<br>Area (Sq.mt.) | Deductions (Area in Sq.mt.)  StairCase Parking |      | Proposed FAR<br>Area (Sq.mt.)<br>Resi. | Total FAR Area<br>(Sq.mt.) | Tnmt (No.) |
|-----------------------------|---------------------------------|------------------------------------------------|------|----------------------------------------|----------------------------|------------|
| Terrace Floor               | 6.84                            | 6.84                                           | 0.00 | 0.00                                   | 0.00                       | 00         |
| First Floor                 | 55.13                           | 0.00                                           | 0.00 | 55.13                                  | 55.13                      | 00         |
| Ground Floor                | 55.13                           | 0.00                                           | 5.27 | 49.86                                  | 49.86                      | 01         |
| Total:                      | 117.10                          | 6.84                                           | 5.27 | 104.99                                 | 104.99                     | 01         |
| Total Number of Same Blocks | 1                               |                                                |      |                                        |                            |            |
| Total:                      | 117.10                          | 6.84                                           | 5.27 | 104.99                                 | 104.99                     | 01         |

# FAR &Tenement Details

| Block        | No. of Same<br>Bldg | Total Built Up<br>Area (Sq.mt.) | Deductions (Area in Sq.mt.) |         |        |        | Proposed FAR<br>Area<br>(Sq.mt.) | Total FAR<br>Area (Sq.mt.) | Tnmt (No.) |
|--------------|---------------------|---------------------------------|-----------------------------|---------|--------|--------|----------------------------------|----------------------------|------------|
|              |                     |                                 | StairCase                   | Parking | Resi.  |        |                                  |                            |            |
| RESI (AA)    | 1                   | 117.10                          | 6.84                        | 5.27    | 104.99 | 104.99 | 01                               |                            |            |
| Grand Total: | 1                   | 117.10                          | 6.84                        | 5.27    | 104.99 | 104.99 | 1.00                             |                            |            |