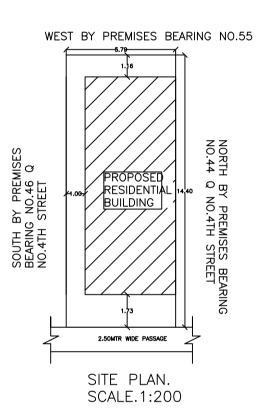

ARCHITECT/ENGINEER

PROJECT TITLE:
PLAN SHOWING OF PROPOSED RESIDENTIAL
BUILDING AT SITE NO.4, Q NO 4TH STREET,
1ST CROSS, BHARATHI NAGAR, BANGALORE.
PID NO.80-63-4. WARD NO.91 (80).

ASSISTANT DIRECTOR OF TOWN PLANNING (FAST (C) )