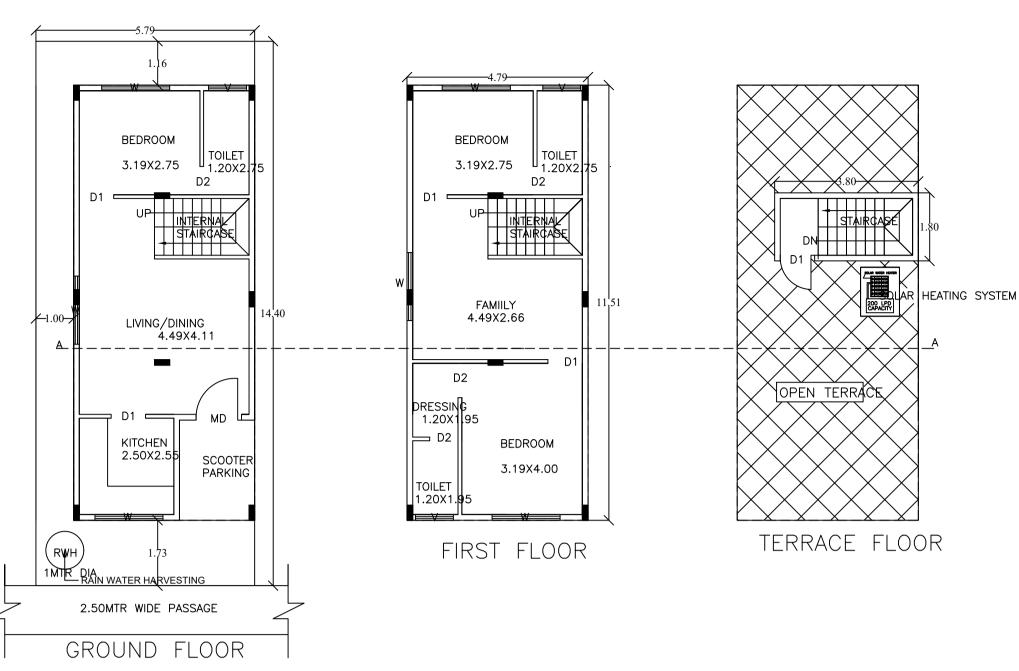

# UnitBUA Table for Block :RESI (AA)

| FLOOR                | Name      | UnitBUA Type | UnitBUA Area | Carpet Area | No. of Rooms | No. of Tenement |
|----------------------|-----------|--------------|--------------|-------------|--------------|-----------------|
| GROUND<br>FLOOR PLAN | SPLITT GF | FLAT         | 104.99       | 95.39       | 4            | 1               |
| FIRST FLOOR<br>PLAN  | SPLITT GF | FLAT         | 0.00         | 0.00        | 6            | 0               |
| Total:               | -         | -            | 104.99       | 95.39       | 10           | 1               |